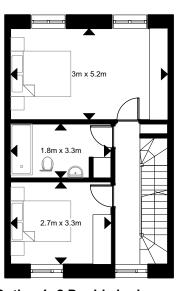

## First Floor Options

Option 1: 2 Double bedrooms NSA=40.6m<sup>2</sup> Price estimate: £0

# 3m x 3.4m 3m x 1.8m

Option 2: 2 double bedrooms & single bedroom NSA=40.6m<sup>2</sup>