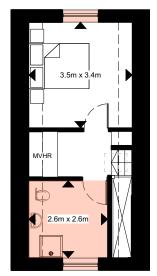

# **Ground Floor Options**



NSA=38.9m<sup>2</sup> Price estimate: £0

## First Floor Options



Option 1: 2 Double bedrooms NSA=40.6m<sup>2</sup> Price estimate: £0

# 3m x 3.4m 3m x 1.8m

Option 2: 2 double bedrooms & single bedroom NSA=40.6m<sup>2</sup>

## **Second Floor Options**



Option 1: Storage Loft
NSA=26.8m²
Price estimate: See price list



Option 2: Double bedroom NSA=26.8m<sup>2</sup> Price estimate: See price list



Option 3: Double bedroom w/ bathroom

NSA=26.8m²

Price estimate: See price list

## Rear glazing options:





Option 2: Fully glazed (sliding)
Price estimate: £10000

### Note:

Do not scale from this drawing. Verify all dimensions on site. Drawing should be read in conjunction with other information from other design consultants and contractors.

Dimensions stated are preliminary and relevant only as concept design stage information. All drawings in digital format are for reference only, paper copies available on request.

## Note:

NSA=Net Sales Area