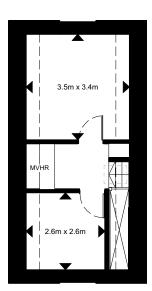

## **Second Floor Options**

Option 1: Storage Loft
NSA=26.8m²
Price estimate: See price list

Option 2: Double bedroom NSA=26.8m<sup>2</sup> Price estimate: See price list

Option 3: Double bedroom w/ bathroom

NSA=26.8m²

Price estimate: See price list