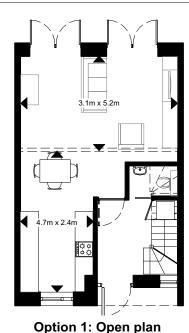

# **Ground Floor Options**



NSA=38.9m<sup>2</sup> Price estimate: £0

## First Floor Options



Option 1: 2 Double bedrooms NSA=40.6m<sup>2</sup> Price estimate: £0

# 3m x 3.4m 3m x 1.8m

Option 2: 2 double bedrooms & single bedroom NSA=40.6m<sup>2</sup>

## **Second Floor Options**



Option 1: Storage Loft
NSA=26.8m²
Price estimate: See price list



Option 2: Double bedroom NSA=26.8m<sup>2</sup> Price estimate: See price list



Option 3: Double bedroom w/ bathroom

NSA=26.8m²

Price estimate: See price list

## Rear glazing options:





Option 2: Fully glazed (sliding)
Price estimate: £10000

### Note:

Do not scale from this drawing. Verify all dimensions on site. Drawing should be read in conjunction with other information from other design consultants and contractors.

Dimensions stated are preliminary and