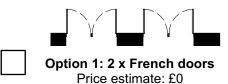

## Rear glazing options:

Option 2: Fully glazed (sliding)
Price estimate: £10000