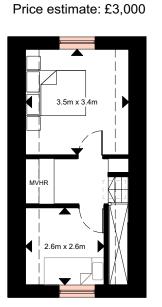

## **Second Floor Options**

Option 1: Storage Loft
NSA=26.8m²
Price estimate: See price list

Option 2: Double bedroom NSA=26.8m<sup>2</sup> Price estimate: See price list

Option 3: Double bedroom w/ bathroom

NSA=26.8m²

Price estimate: See price list