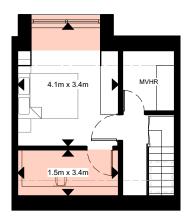

### **Second Floor Options**

**Option 1: 2 Double bedrooms** 

NSA=40.6m<sup>2</sup>

Price estimate: £0

Option 1: Storage loft

NSA=26.7m²

Price estimate: See price list

Option 2: Double bedroom NSA=29.1m<sup>2</sup> Price estimate: See price list

Option 3: Double bedroom w/ en-suite

NSA=29.1m²

Price estimate: See price list