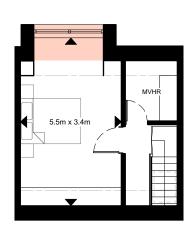

### **Second Floor Options**

**Option 1: 2 Double bedrooms** 

NSA=40.6m<sup>2</sup>

Price estimate: £0

Option 1: Storage loft

NSA=26.7m²

Price estimate: See price list

Option 2: Double bedroom NSA=29.1m<sup>2</sup> Price estimate: See price list

Option 3: Double bedroom w/ en-suite

NSA=29.1m²

Price estimate: See price list