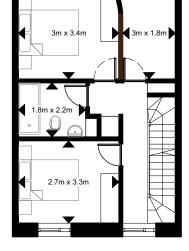

# **Ground Floor Options** NSA=38.9m<sup>2</sup> Price estimate: £0 First Floor Options m x 5.2m 2.7m x 3.3m

Option 2: 2 double bedrooms & single bedroom

NSA=40.6m<sup>2</sup> Price estimate: £3000