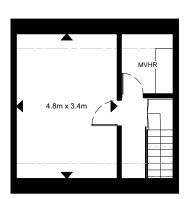

### **Second Floor Options**

**Option 1: 2 Double bedrooms** 

NSA=40.6m<sup>2</sup>

Price estimate: £0

Option 1: Storage loft

NSA=26.7m²

Price estimate: See price list

Option 2: Double bedroom NSA=29.1m<sup>2</sup> Price estimate: See price list