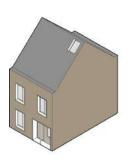

# **Ground Floor Options** NSA=38.9m<sup>2</sup> Price estimate: £0 First Floor Options m x 5.2m 2.7m x 3.3m

Option 2: 2 double bedrooms & single bedroom

NSA=40.6m<sup>2</sup> Price estimate: £3000

### **Second Floor Options**

**Option 1: 2 Double bedrooms** 

NSA=40.6m<sup>2</sup>

Price estimate: £0

Option 1: Storage loft

NSA=26.7m²

Price estimate: See price list

Option 2: Double bedroom NSA=29.1m<sup>2</sup> Price estimate: See price list

Option 3: Double bedroom w/ en-suite

NSA=29.1m²

Price estimate: See price list

# Rear glazing options:

Option 1: 2 x French doors
Price estimate: £0

Option 2: Fully glazed (sliding)
Price estimate: £10000