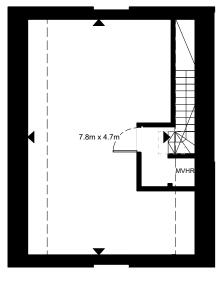

Second Floor Options

**Option 1: Storage loft** 

NSA=43.3m<sup>2</sup> Price estimate: £0