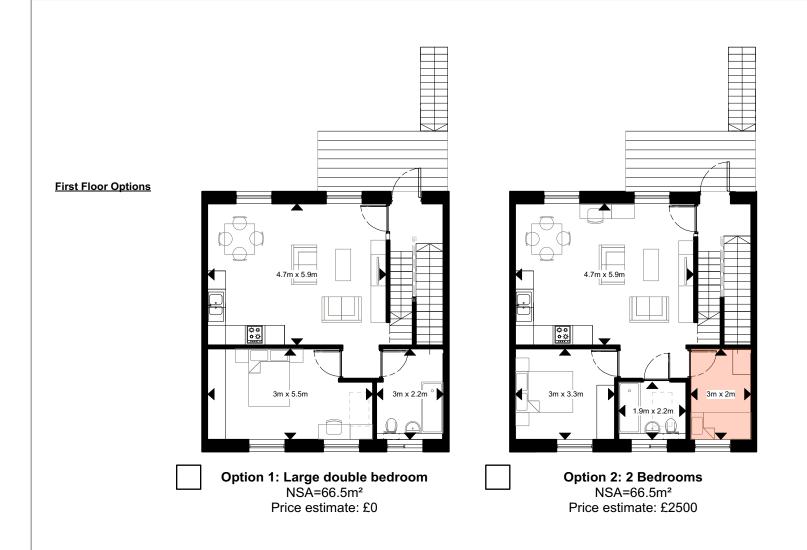

Second Floor Options

**Option 1: Storage loft** 

NSA=43.3m<sup>2</sup> Price estimate: £0