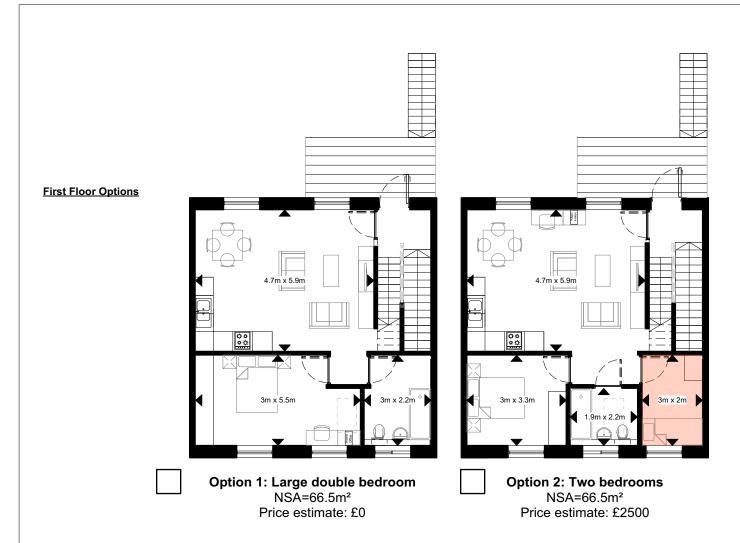

## Second Floor Options



**Option 1: Storage Loft** 

NSA=37.4m<sup>2</sup>

## Note:

Do not scale from this drawing. Verify all dimensions on site. Drawing should be read in conjunction with other information from other design consultants and contractors.

Dimensions stated are preliminary and relevant only as concept design stage information. All drawings in digital format are for reference only, paper copies available on request.



## Mole

Mole Architects

Floor 2, 52 Burleigh Street Cambridge CB1 1DJ

ph/fax 01223 913012 www.molearchitects.co.uk

client

Townhus

job title

K1 Cohousing

drawing title

C3-T Opts

le dr

1:125 @ A3 BS 28.08.15

dwg no.

1502-L-410

job no. status rev.
1502 Preliminary P04