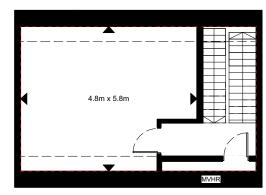

## Second Floor Options



**Option 1: Storage Loft** 

NSA=37.4m<sup>2</sup>

## Note:

Do not scale from this drawing. Verify all dimensions on site. Drawing should be read in conjunction with other information from other design consultants and contractors.

Dimensions stated are preliminary and relevant only as concept design stage information. All drawings in digital format are for reference only, paper copies available on request.



## Mole

Mole Architects

Floor 2, 52 Burleigh Street Cambridge CB1 1DJ

ph/fax 01223 913012 www.molearchitects.co.uk

client

Townhus

job title

K1 Cohousing

drawing title

C3-T Opts

le dr

1:125 @ A3 BS 28.08.15

dwg no.

1502-L-410

job no. status rev.
1502 Preliminary P04